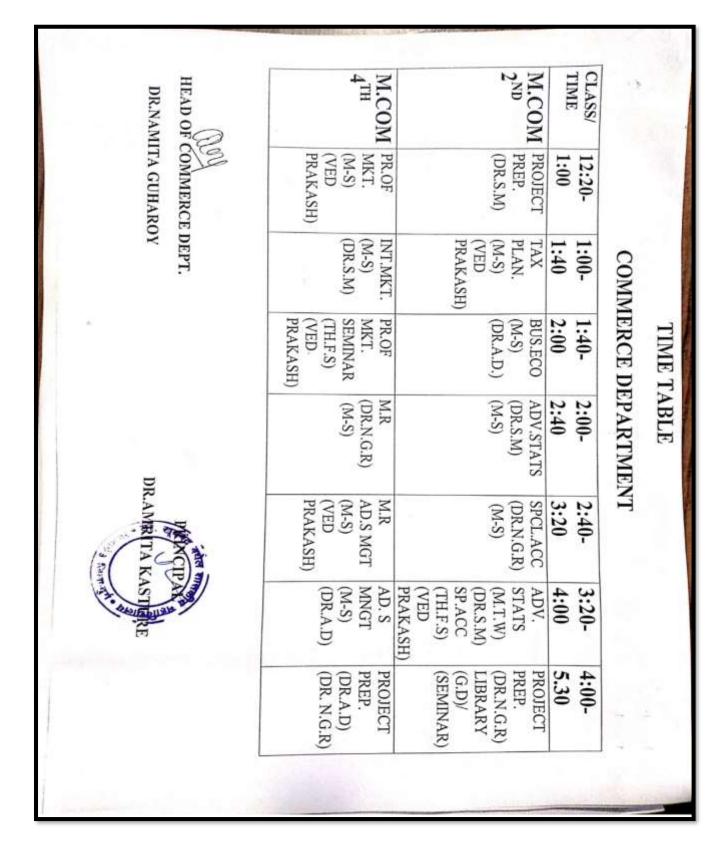

|
|           |   | 1 - |                 | NGR-Th                  | Fin Acc (MTW)<br>Dr. NGR       | Bus Maths (MTW )<br>Dr.A.D                                                                                       | Eng Lang (M,T)<br>/Hind Lang<br>(W,TH) | Bus.Eco (X )<br>MTW           | B.COM-1<br>(14)        |
|           |   |     | 8.000 NO 89.110 | 1.20 to 2.00            | 12.40 to 1.20                  | 20         11.20 to 12.00         12.00 to 12.40         12.40 to 1.20         1.20 to 2.00         2.00 to 2.00 | 11.20 to12.00                          | 10,40 to 11.20                | Class<br>Room/<br>Time |



Bhilai-3 Dist : Durg (CG) Accredited Grade "B+" By NAAC Registered under section 2(F) &12 (B) of UGC Act

Affiliated to Hemchand Yadav University, Durg (CG )



Bhilai-3 Dist : Durg (CG)



Accredited Grade "B+" By NAAC

Registered under section 2(F) &12 (B) of UGC Act Affiliated to Hemchand Yadav University, Durg (CG )

|                                         | (N3)                             | B.Com III                                     | 1                                      | B.Com H                                               | (~1)                                                                  | R.Com 1                                   | line<br>Class   |  |
|-----------------------------------------|----------------------------------|-----------------------------------------------|----------------------------------------|-------------------------------------------------------|----------------------------------------------------