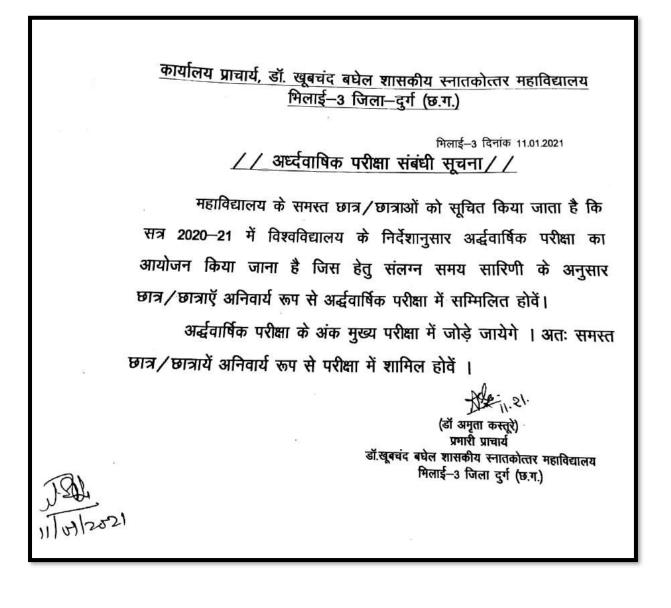

ा जाता है कि रनातकोत्तर स्तर पर छात्रों का बचा हुआ सिलेबस आनलाइन पूर्ण किया जाना है । अतः सभी स्नातकोत्तर विषयों के विभागाध्यक्ष आनलाइन अध्यापन की समय सारणि बना कर डों नमिता गुहा राय को भेजें । समय सारणि में सुविधानुसार दिन या शाम के समय कक्षाएं ली जा सकती हैं । बचा हुआ पाठ्यकम नियमित कक्षाएं ले कर पूर्ण करें एवं टापिक और उपस्थिति का रिकार्ड रखें । अतिथि व्याख्याताओं से भी समयसारणि हो एवं उनकी कक्षाओं की निगरानी करें ।

आंतरिक मूल्यांकन भी आनलाइन लेना है ।

अर्थशास्त्र और इतिहास स्नातकोत्तर कक्षाओं का अध्यापन समयसारणि के आधार पर अतिथि व्याख्याताओं से पूर्ण कराने की जिम्मेदारी डॉ शीला विजय और श्री बलराज ताम्रकार की होगी

आनलाइन कक्षाओं की मानिटरिंग डॉ नमिता गुहा राय करेंगी ।



(डॉ. अमृता कस्तूरे) प्रभारी प्राचार्य डॉ. खूबचंद बधेल शासकीय स्नातकोत्तर महाविद्यालय मिलाई-3 जिला दुर्ग (छ.ग.)





Bhilai-3 Dist : Durg (CG) Accredited Grade "B+" By NAAC Registered under section 2(F) &12 (B) of UGC Act Affiliated to Hemchand Yadav University, Durg (CG )



# कार्यालय प्राचार्य, डॉ. खूबचंद बघेल शासकीय स्नातकोत्तर महाविद्यालय भिलाई—3 जिला—दुर्ग (छ.ग.)

भिलाई-3 दिनांक - 17/04/2020

#### //प्रेस विज्ञाप्त//

डॉ. खुबचंद बघेल शासकीय स्नातकोत्तर महाविद्यालय भिलाई-3 में कारोना वायरस के कारण लाकडाउन के कारण शासन के निर्देशानुसार महाविद्यालय बंद कर दिया गया है । वार्षिक परीक्षाएं स्थगित कर दी गयी हैं । छात्रों का संपर्क शिक्षकों से महाविद्यालय में नही हो पा रहा है । स्नातकोत्तर स्तर की नियमित कक्षाएं भी बंद हो गयी हैं । छात्रों को शिक्षकों का मार्गदर्शन नही मिल रहा है । इस स्थिति में छात्रों में असमंजस की स्थिति है । डॉ. खूबचंद बघेल शासकीय स्नातकोत्तर महाविद्यालय भिलाई-3 की प्राचार्य डॉ श्रीम