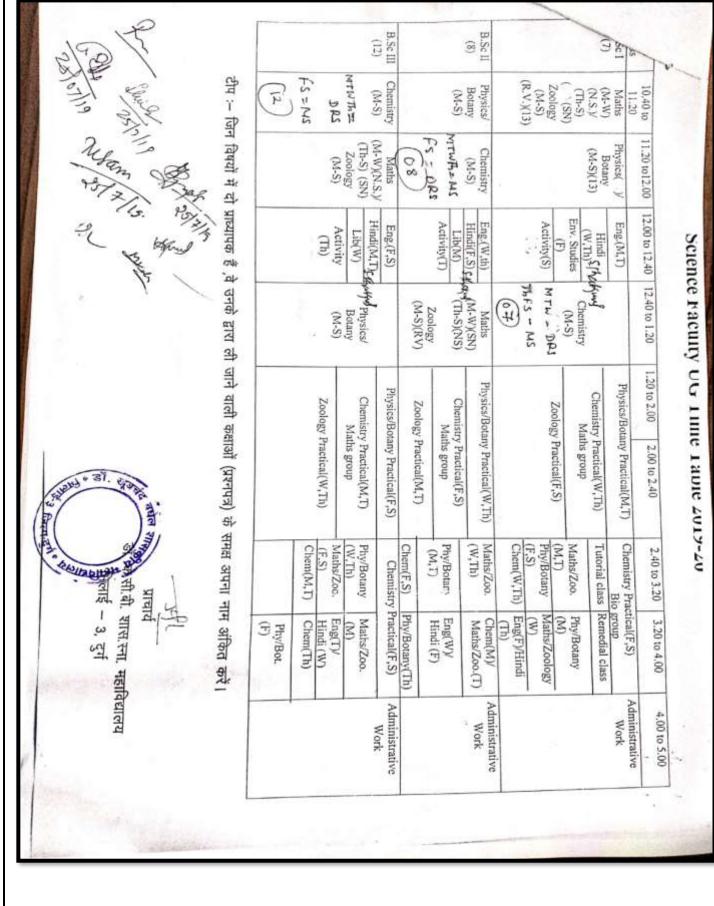

F,S)<br>(N.G.R.) |
| M.Com.<br>III Sem. |                                                          | Man. Acc.<br>(M,T,W)<br>Acc. For Man.<br>Dec.(Th,F,S)<br>(N.G.R.)                       |                                                              |                                                                  | Org. Beh.<br>(Th,F,S)(A.D.)    | Mngt.<br>Concept<br>(M,T,W<br>Ad. Cost. A<br>(Th,F,S)(S. |

Dr. Sheila Vijay

V.S. S.V.

(9).

प्राचार्य

2 foren

NAAC

Bhilai-3 Dist : Durg (CG) Accredited Grade "B+" By NAAC Registered under section 2(F) &12 (B) of UGC Act



Affiliated to Hemchand Yadav University, Durg (CG )





Bhilai-3 Dist : Durg (CG) Accredited Grade "B+" By NAAC Registered under section 2(F) &12 (B) of UGC Act

H

Affiliated to Hemchand Yaday University, Durg (CG





| PRINCIPAL | , | 1   |                 |                         |                                |                                                                                                                  | Mon                                    | MM                            |                        |
|-----------|---|-----|-----------------|-------------------------|--------------------------------|------------------------------------------------------------------------------------------------------------------|----------------------------------------|-------------------------------|------------------------|
|           |   |     | M,T,W (NGR)     | M,T,W(SM)<br>TH,F,S(AD) | TH,F,S (NGR)                   | GD/Seminar Mi<br>S