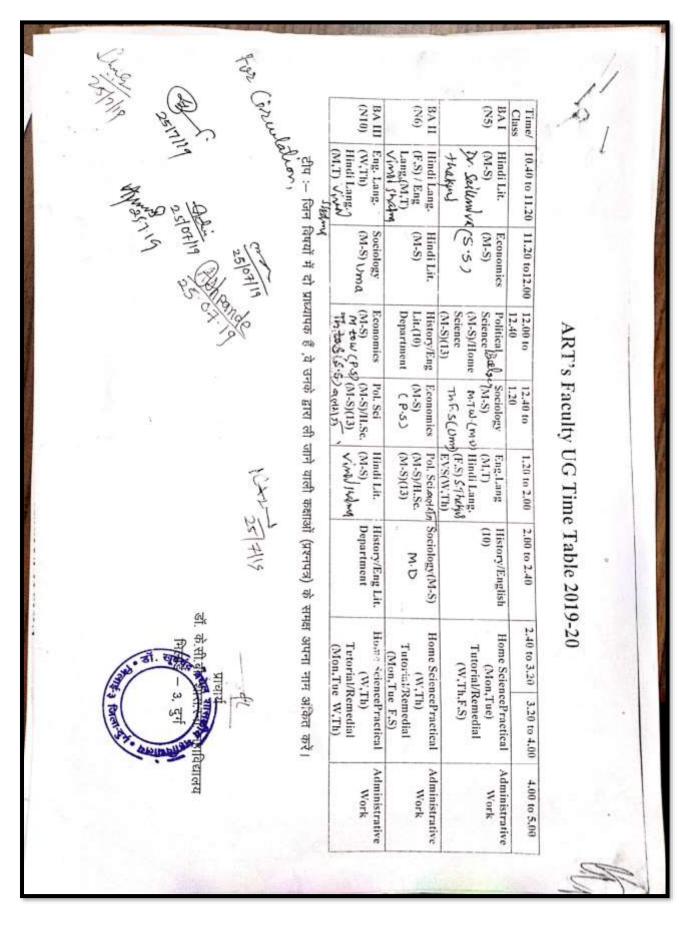

| 1                                                                | Stat.Any.<br>(M,T,W)<br>(S.M.) | Ad. Acc.<br>(M,T,W)<br>Income.T:<br>(Th,F,S)<br>(N.G.R.) |
| M.Com.<br>III Sem. |                                                          | Man. Acc.<br>(M,T,W)<br>Acc. For Man.<br>Dec.(Th,F,S)<br>(N.G.R.)                       |                                                              |                                                                  | Org. Beh.<br>(Th,F,S)(A.D.)    | Mngt.<br>Concept<br>(M,T,W<br>Ad. Cost. A<br>(Th,F,S)(S. |

Dr. Sheila Vijay

V.S. S.V.

(9).

प्राचार्य

2 foren

NAAC

Bhilai-3 Dist : Durg (CG) Accredited Grade "B+" By NAAC Registered under section 2(F) &12 (B) of UGC Act



Affiliated to Hemchand Yadav University, Durg (CG )





Bhilai-3 Dist : Durg (CG) Accredited Grade "B+" By NAAC Registered under section 2(F) &12 (B) of UGC Act

H

Affiliated to Hemchand Yaday University, Durg (CG





| PRINCIPAL | , | 1   |                 |                         |                                |                                                                                                                  | Mon                                    | MM                            |                        |
|-----------|---|-----|-----------------|-------------------------|--------------------------------|------------------------------------------------------------------------------------------------------------------|----------------------------------------|-------------------------------|------------------------|
|