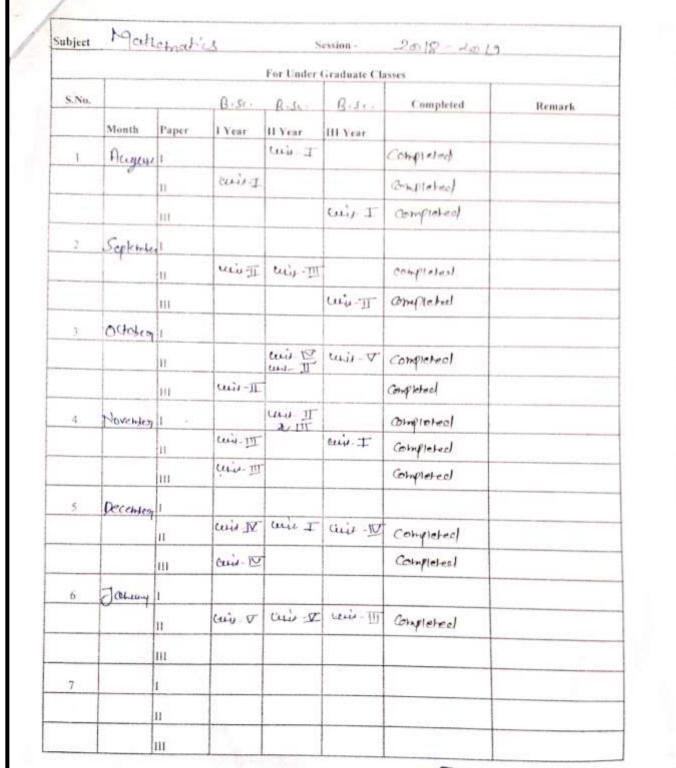

#### डॉ खूबचंद बघेल शासकीय स्नातकोत्तर महाविद्यालय भिलाई-3 जिला : दूर्ग छग शैक्षणिक सत्र 2018-19 का अकादमिक कैलेण्डर

| SN | Month     | Activity                                   | Proposed dates        |
|----|-----------|--------------------------------------------|-----------------------|
| 1  | June      | Admission (Principal)                      |                       |
|    | 1         | UG                                         | 01-06-2018 to         |
|    |           | 0.04.004                                   | 31-07-2018            |
|    | 3         | PG                                         | 16-06-2018 to         |
|    |           | a seconda a                                | 31-07-2018            |
| 2  | July      | New session for UG                         | 01 July               |
|    |           | PG                                         | 07 July               |
|    |           | PG Ist Semester                            | 15 July               |
| 3  | August    | Admission VC Permission                    | 14 August             |
|    |           | Induction Programme UG Part 1              | Third week            |
|    |           | Election and oath taking                   | Fourth Week           |
|    |           | Fist Unit test for UG                      | Fourth Week           |
| 4  | September | 2 <sup>nd</sup> Unit test UG               | First week            |
|    |           | Internal Assessment UG I/III Sem           | II <sup>nd</sup> week |
|    |           | Extracurricular and Curricular activity    | II <sup>nd</sup> week |
|    |           | First Quarterly exam                       | IV <sup>th</sup> week |
| 5  | October   | EAC                                        | I <sup>st</sup> week  |
|    |           | Seminar PG                                 | II <sup>nd</sup> week |
|    |           | Internal assessment PG-I /III              | II <sup>nd</sup> week |
| 6  | November  | Youth Festival                             | 1-10 November         |
|    |           | Third Unit test UG                         | Ist week              |
|    |           | Internal assessment PG-I /III              | IInd week             |
|    |           | Practical exam PG                          | IIIrd Week            |
|    |           | Half yearly exam UG                        | IV th week            |
|    |           | Semester exam PG                           | IV th Week            |
|    |           | Annual NSS camp                            | IVth week             |
| 7  | December  | Semester exam PG                           | Ist Week              |
|    |           | Internal assessment test UG                | lst week              |
|    |           | Unit test UG                               | lind week             |
|    |           | Extracurricular and curricular activities  | IIIrd Week            |
|    |           | Annual sports and Prize distribution       | IV th Week            |
| 8  | January   | New Session for PG II and IVth<br>Semester |                       |
|    |           | Annual Function                            | lst Week              |

Bhilai-3 Dist : Durg (CG) Accredited Grade "B+" By NAAC Registered under section 2(F) &12 (B) of UGC Act Affiliated to Hemchand Yadav University, Durg (CG )

|    |          | National Youth Week                           | IInd Week    |  |
|----|----------|-----------------------------------------------|--------------|--|
|    |          | Entrepreneurship Camp                         | IV Week      |  |
|    |          | Model Exam UG                                 | IVth Week    |  |
| 9  | February | Annual practical exam UG                      | II-IVth Week |  |
|    |          | Internal Assessment test PG semester<br>II/IV | IInd Week    |  |
| 10 | March    | Annual Exam UG                                | IInd Week    |  |
|    |          | Internal assessment test PG II/IV             | Fourth Week  |  |
| 11 | April    | Seminar PG                                    | lst week     |  |
|    |          | Internal Assessment test PG sem II/IV         | Ist week     |  |
|    |          | Practical exam PG                             | IInd week    |  |
|    |          | Annual exam PG                                | Continued    |  |
| 12 | May      | Semester Exam PG II/IVth Sem                  | Ist Week     |  |

Session 2018-19 Working Days

| 2018 | July      | 26 |  |
|------|-----------|----|--|
| 2018 | August    | 25 |  |
| 2018 | September | 23 |  |
| 2018 | October   | 23 |  |
| 2018 | November  | 19 |  |
| 2018 | December  | 21 |  |
| 2019 | January   | 26 |  |
| 2019 | February  | 24 |  |