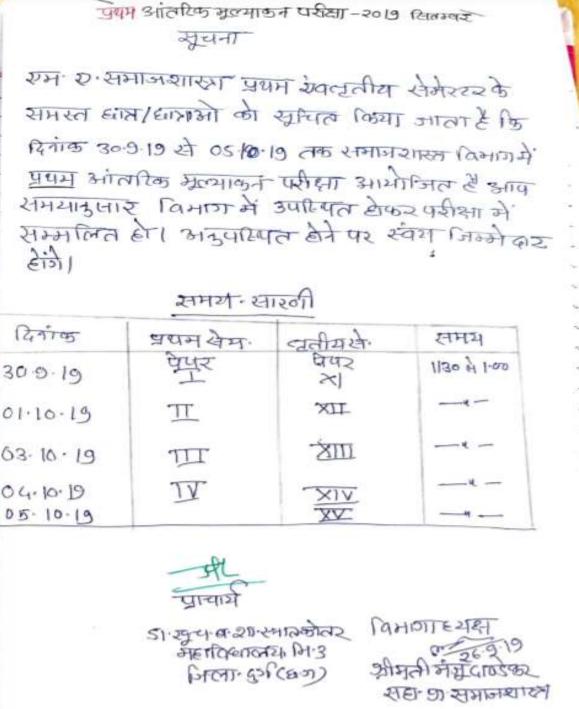

| 4                  | FOUR  |

VAAC

Bhilai-3 Dist : Durg (CG) Accredited Grade "B+" By NAAC Registered under section 2(F) &12 (B) of UGC Act Affiliated to Hemchand Yadav University, Durg (CG )

eist





|         | पुधम्             | -अंतरिक<br>2019 |                  |            | 1019          |
|---------|-------------------|-----------------|------------------|------------|---------------|
| 309.19  | 1.05-19 19 13     | 341-0           | and Date         |            | 1             |
|         |                   | 94म लेगे        | 222              | N.         |               |
|         | E ENET / ENERISTI | at safeta 1     | विद्याजगत्म      | है कि आ    | पकी जयम       |
| समस     | क मुल्याकन पर     | 1211 30.49      | 1317 05.10       | 19 05 6    | AT CIETY      |
| 0       |                   | 1110107 614     | 2 4 61241        | दें। अन्य  | ियतर्द        |
| आप समा  | जिमय पर उप        | मेपार होडे      | 51               | Co         | 280.0         |
|         |