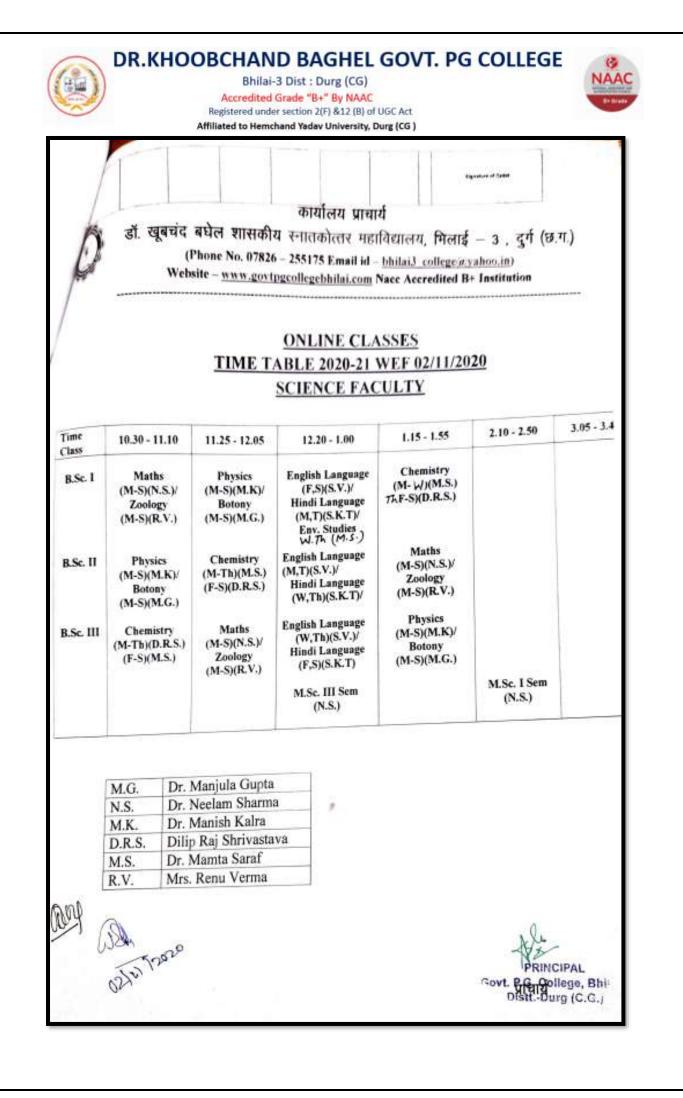

|
| 169                | V.S.         |                                            | nod Sharma                                                                              | y 41                                                         |                                                                  | Acle                           |                                                          |
| SY J               | V            | 1. 41                                      | neila Vijay                                                                             |                                                              |                                                                  | PRINCIPAL                      |                                                          |









Bhilai-3 Dist : Durg (CG)

0 NAAC



Bhilai-3 Dist : Durg (CG) Accredited Grade "B+" By NAAC Registered under section 2(F) &12 (B) of UGC Act Affiliated to Hemchand Yadav University, Durg (CG )



| <u></u>            |                                                          |                                                                                         |                                                              | nec Accredited B+                                                |                                |                                                          |
|--------------------|----------------------------------------------------------|-----------------------------------------------------------------------------------------|----------------------------------