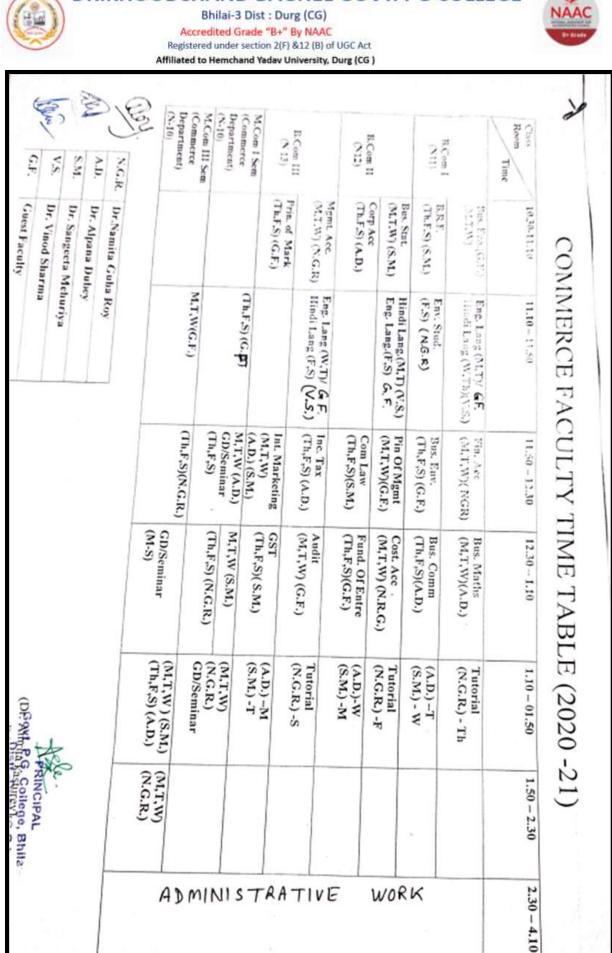

|
| 169                | V.S.         |                                            | nod Sharma                                                                              | y 41                                                         |                                                                  | Acle                           |                                                          |
| SY J               | V            | 1. 41                                      | neila Vijay                                                                             |                                                              |                                                                  | PRINCIPAL                      |                                                          |









Bhilai-3 Dist : Durg (CG)

0 NAAC



Bhilai-3 Dist : Durg (CG) Accredited Grade "B+" By NAAC Registered under section 2(F) &12 (B) of UGC Act Affiliated to Hemchand Yadav University, Durg (CG )



| <u></u>            |                                                          |                                                                                         |                                                              | nec Accredited B+                                                |                                |                                                          |
|--------------------|----------------------------------------------------------|-----------------------------------------------------------------------------------------|------------------------------------