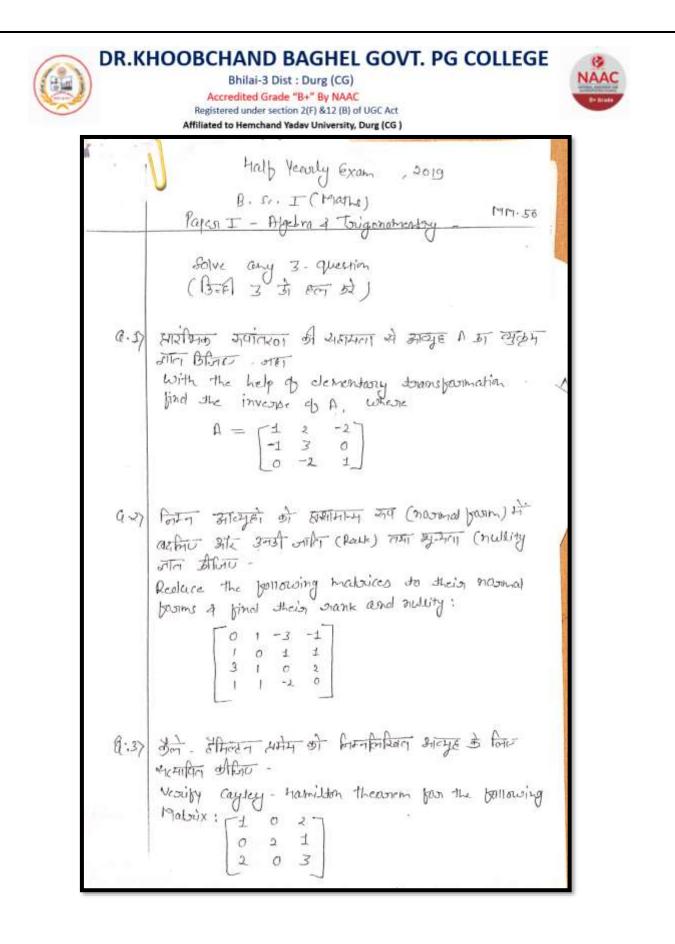

| Tax                         |                                  |
|         |                                                                              |                                                              | at be                | 5/01/2021    | -                          | *                                                                          |                            | V<br>CLF                    | V<br>A4. Cos                     |

Political Science LB Hane Science LB Hedi Language History 1,0 English Lit. 1,0 Economics 1,0 Hindi Lit. History 1,11 English 1,11 English Language ्भि अनुव करतुर्थ (स. अनुव करतुर्थ प्राण्मी प्रथम वी. सुकरंद क्षेत्र करत रूत स्वरी जिन्दर्भ - २. पूर्व (स.प.)

23/01/2021

25/01/2021

-स्रि. 1-1/ (वी. जमूता कल्लूह) इन्सरी प्राजय

3 NAAC



DR.KHOOBCHAND BAGHEL GOVT. PG COLLEGE Bhilai-3 Dist : Durg (CG) Accredited Grade "B+" By NAAC Registered under section 2(F) &12 (B) of UGC Act Affiliated to Hemchand Yadav University, Durg (CG ) 24 ABRON 23 - 15x - 126 =0 3 35 - aler & en Alore : Solve the equation 23-15x-126=0, by candon's Method. निम्न अभीकरकों की आत्मुह तिहिन ही आरंभिष्ठ लेहियाओं 5> उमा हला अनिमेः solve the following eq. with the help of elementary operation of Matrix method: 9C+y+z=6 2 - 8+2=2 2x + y - z = 1

|       | अर्धवार्षिक परीक्षा 2021–22                                                                      |
|-------|--------------------------------------------------------------------------------------------------|
|       | HALF YEARLY EXAMINATION 2021-22