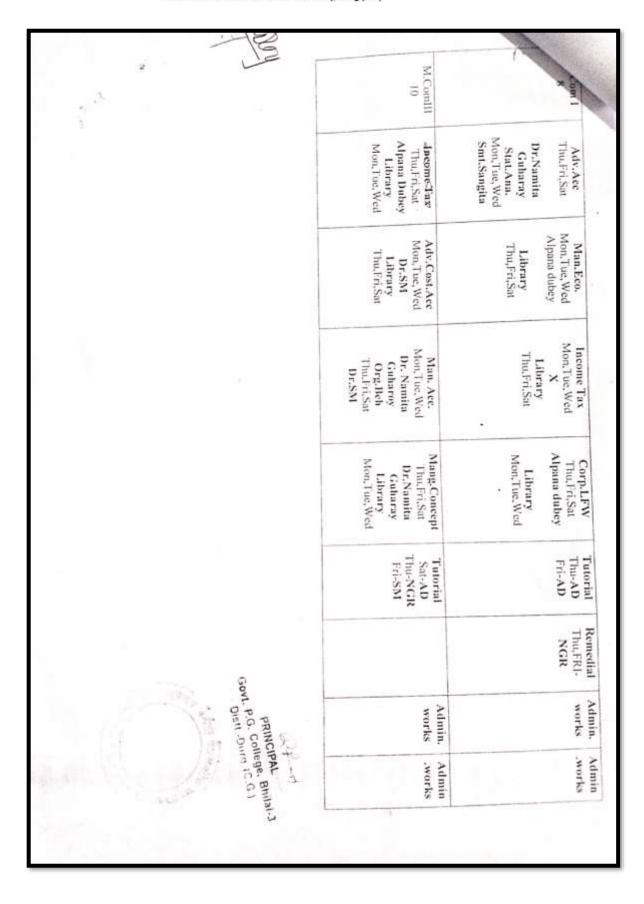

|

Bhilai-3 Dist : Durg (CG)

NAAC

Accredited Grade "B+" By NAAC Registered under section 2(F) &12 (B) of UGC Act Affiliated to Hemchand Yadav University, Durg (CG )

-





Bhilai-3 Dist : Durg (CG) Accredited Grade "B+" By NAAC

Registered under section 2(F) &12 (B) of UGC Act

Affiliated to Hemchand Yadav University, Durg (CG )

|                 | L' DI CONTRA                                                   | 12                                                                                 |                                                   |                                      |                             |                                   |                           |                    |               |
|-----------------|----------------------------------------------------------------|------------------------------------------------------------------------------------|---------------------------------------------------|-----------------------